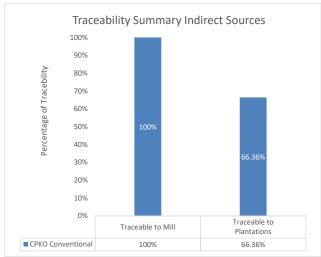

## PART B: SUMMARY OF TRACEABILTY [PALMITIC & LAURIC]

| Direct Sources    | No of Supplying mills | Traceable to<br>Mills | Traceable to<br>Plantations |  |
|-------------------|-----------------------|-----------------------|-----------------------------|--|
| CSPO/IP           | 5                     | 100%                  | 100%                        |  |
| CSPKO/SG          | 6                     | 100%                  | 100%                        |  |
| Indirect Sources  | No of Supplying mills | Traceable to<br>Mills | Traceable to<br>Plantations |  |
| CPKO Conventional | 94                    | 100%                  | 66.36%                      |  |