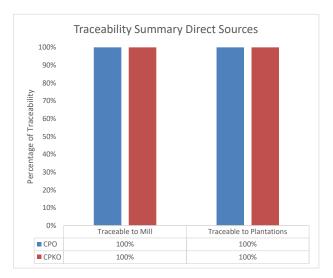

## PART B: SUMMARY OF TRACEABILTY [PALMITIC & LAURIC]

| Direct Sources    | No of Supplying mills | Traceable to<br>Mills | Traceable to<br>Plantations |  |
|-------------------|-----------------------|-----------------------|-----------------------------|--|
| CSPO/IP           | 5                     | 100%                  | 100%                        |  |
| CSPKO/SG          | 6                     | 100%                  | 100%                        |  |
| Indirect Sources  | No of Supplying mills | Traceable to<br>Mills | Traceable to<br>Plantations |  |
| CPKO Conventional | 94                    | 100%                  | 66.36%                      |  |